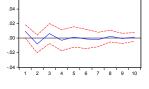

-.06

Response of D(INFRASTRUCTURE) to D(INFRASTRUCTURE)

Response of D(FINANCE) to D(INFRASTRUCTURE)

Response of D(CONSUMER\_GOOD) to D(INFRASTRUCTURE)

-.04 -.08 4 5 6 7 2 3 Response of D(FINANCE) to D(TRADE\_\_\_SERVICE) .06 .04 .02