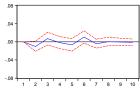

5 6 8

Response of D(INFRASTRUCTURE) to D(TRADE\_\_SERVICE)

7

Response of D(CONSUMER\_GOOD) to D(TRADE\_\_SERVICE)

.00

-.02

-.04

-.06

.06

.04

.02

.00

-.02

-.04

1 2 3 4 5 6 ' 7 8 9 10

2 3 4