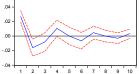

.06

Response of D(FINANCE) to D(CONSUMER\_GOOD)

Response of D(TRADE\_\_\_SERVICE) to D(FINANCE) .06 .04 .02 .00 -.02 -.04 -.06 -

Response of D(INFRASTRUCTURE) to D(FINANCE) .06

Response of D(FINANCE) to D(FINANCE)

.08

.04

.00

-.04

.06

Response of D(CONSUMER\_GOOD) to D(FINANCE)

Response to Cholesky One S.D. Innovations  $\pm$  2 S.E.

4