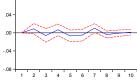

.06





Response of D(FINANCE) to D(CONSUMER\_GOOD)





Response of D(TRADE\_\_\_SERVICE) to D(FINANCE) .06 .04 .02 .00 -.02 -.04 -.06 -





Response of D(INFRASTRUCTURE) to D(FINANCE) .06



Response of D(FINANCE) to D(FINANCE)



.08

.04

.00

-.04

.06

Response of D(CONSUMER\_GOOD) to D(FINANCE)

Response to Cholesky One S.D. Innovations  $\pm$  2 S.E.



4

5 6 8

7 9 10

2

1 3

.02

.00

-.02

-.04

-.06

Response of D(INFRASTRUCTURE) to D(INFRASTRUCTURE)



Response of D(FINANCE) to D(INFRASTRUCTURE)



Response of D(CONSUMER\_GOOD) to D(INFRASTRUCTURE)

-.04 -.08 4 5 6 7 2 3 Response of D(FINANCE) to D(TRADE\_\_\_SERVICE) .06 .04 .02

5 6 8

Response of D(INFRASTRUCTURE) to D(TRADE\_\_SERVICE)

7



Response of D(CONSUMER\_GOOD) to D(TRADE\_\_SERVICE)



.00

-.02

-.04

-.06

.06

.04

.02

.00

-.02

-.04

1 2 3 4 5 6 ' 7 8 9 10

2 3 4



4 1 2 3 5 6 7 8 9 10