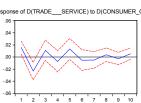

.06

Response of D(FINANCE) to D(CONSUMER\_GOOD)

Response of D(TRADE\_\_\_SERVICE) to D(FINANCE) .06 .04 .02 .00 -.02 -.04 -.06 -

Response of D(INFRASTRUCTURE) to D(FINANCE) .06

Response of D(FINANCE) to D(FINANCE)

.08

.04

.00

-.04

.06

Response of D(CONSUMER\_GOOD) to D(FINANCE)

Response to Cholesky One S.D. Innovations  $\pm$  2 S.E.

4