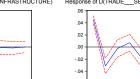

-.06

Response of D(INFRASTRUCTURE) to D(INFRASTRUCTURE)

Response of D(FINANCE) to D(INFRASTRUCTURE)

Response of D(CONSUMER\_GOOD) to D(INFRASTRUCTURE)

-.04 -.08 4 5 6 7 2 3 Response of D(FINANCE) to D(TRADE\_\_\_SERVICE) .06 .04 .02

4 1 2 3 5 6 7 8 9 10