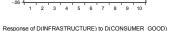

-.06

Response of D(INFRASTRUCTURE) to D(INFRASTRUCTURE)

Response of D(FINANCE) to D(INFRASTRUCTURE)

Response of D(CONSUMER\_GOOD) to D(INFRASTRUCTURE)

-.04 -.08 4 5 6 7 2 3 Response of D(FINANCE) to D(TRADE\_\_\_SERVICE) .06 .04 .02