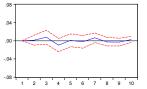

-.06

Response of D(INFRASTRUCTURE) to D(INFRASTRUCTURE)

Response of D(FINANCE) to D(INFRASTRUCTURE)

Response of D(CONSUMER\_GOOD) to D(INFRASTRUCTURE)

-.04 -.08 4 5 6 7 2 3 Response of D(FINANCE) to D(TRADE\_\_\_SERVICE) .06 .04 .02

5 6 8

Response of D(INFRASTRUCTURE) to D(TRADE\_\_SERVICE)

7

Response of D(CONSUMER\_GOOD) to D(TRADE\_\_SERVICE)

.00

-.02

-.04

-.06