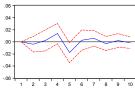

.06

Response of D(FINANCE) to D(CONSUMER\_GOOD)

Response of D(TRADE\_\_\_SERVICE) to D(FINANCE) .06 .04 .02 .00 -.02 -.04 -.06 -

Response of D(INFRASTRUCTURE) to D(FINANCE) .06

Response of D(FINANCE) to D(FINANCE)

.08

.04

.00

-.04

.06

Response of D(CONSUMER\_GOOD) to D(FINANCE)

Response to Cholesky One S.D. Innovations  $\pm$  2 S.E.

4

5 6 8

7 9 10

2

1 3

.02

.00

-.02

-.04