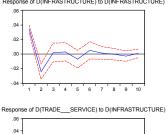

5 6 8

Response of D(INFRASTRUCTURE) to D(TRADE\_\_SERVICE)

7

Response of D(CONSUMER\_GOOD) to D(TRADE\_\_SERVICE)

.00

-.02

-.04

-.06