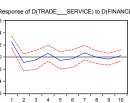

5 6 8

Response of D(INFRASTRUCTURE) to D(TRADE\_\_SERVICE)

7

Response of D(CONSUMER\_GOOD) to D(TRADE\_\_SERVICE)

.00

-.02

-.04

-.06