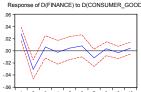

.06

Response of D(FINANCE) to D(CONSUMER\_GOOD)

Response of D(TRADE\_\_\_SERVICE) to D(FINANCE) .06 .04 .02 .00 -.02 -.04 -.06 -

Response of D(INFRASTRUCTURE) to D(FINANCE) .06

Response of D(FINANCE) to D(FINANCE)

.08

.04

.00

-.04

.06

Response of D(CONSUMER\_GOOD) to D(FINANCE)

Response to Cholesky One S.D. Innovations  $\pm$  2 S.E.

4