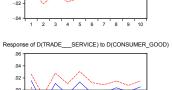

5 6 8

Response of D(INFRASTRUCTURE) to D(TRADE\_\_SERVICE)

7

Response of D(CONSUMER\_GOOD) to D(TRADE\_\_SERVICE)

.00

-.02

-.04

-.06