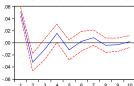

-.06

Response of D(INFRASTRUCTURE) to D(INFRASTRUCTURE)

Response of D(FINANCE) to D(INFRASTRUCTURE)

Response of D(CONSUMER\_GOOD) to D(INFRASTRUCTURE)

-.04 -.08 4 5 6 7 2 3 Response of D(FINANCE) to D(TRADE\_\_\_SERVICE) .06 .04 .02