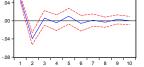

-.06

Response of D(INFRASTRUCTURE) to D(INFRASTRUCTURE)

Response of D(FINANCE) to D(INFRASTRUCTURE)

Response of D(CONSUMER\_GOOD) to D(INFRASTRUCTURE)

-.04 -.08 4 5 6 7 2 3 Response of D(FINANCE) to D(TRADE\_\_\_SERVICE) .06 .04 .02