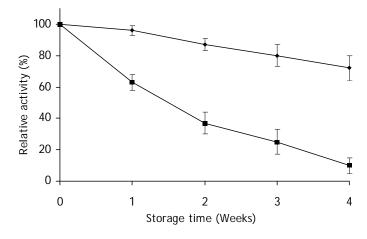

An example of cunstructing figure:

Figure 1. The storage stability of immobilized whey stored in 10 mM PB (pH 7.0) at 4°C for 4 weeks. The immobilized whey was achieved by circulating 100 ml of whey to 1.0 g of SP-FF and followed by washing to remove unbound LPO. The 100% of relative activity means the initial activity of immobilized whey right after immobilization process. The symbols represent immobilized whey ( $\spadesuit$ ) and free enzyme ( $\blacksquare$ ). Data points are mean values based on triplicate determination. Error bars represent standard deviation of the mean.